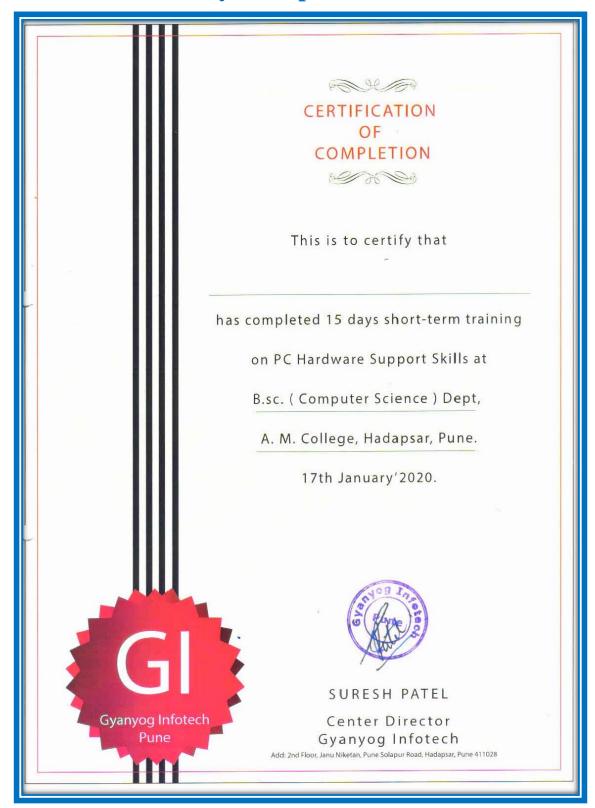

# Hadapsar, Pune – 411028. **INDEX**

**YEAR: 2020 - 2021** 

| Sr. No. | MOU                                         | ACTIVITY                                              | Page No.  |
|---------|---------------------------------------------|-------------------------------------------------------|-----------|
| 1       | BGM Technologies                            | Recruitment Drive                                     | 4 – 8     |
| 2       | ARK LEDS                                    | Visit for Training of Skill based program             | 9 – 11    |
| 3       | Keshav Sita Memorial Trust                  | Plastic garbage Disposal                              | 12 – 18   |
| 4       | Quickheal Foundation                        | Cyber Awareness and Literacy Cell                     | 19 – 26   |
| 5       | Milestores Mango Woods                      | Online Training for Academic Development              | 27 – 30   |
| 6       | Gyanyog Institute                           | Certificate Course in PC Hardware                     | 31 – 42   |
| 7       | Vaishnavi Agro Farm                         | Certificate Course in Mushroom<br>Cultivation         | 43 – 120  |
| 8       | Jetking Learning Centre                     | Employability Skills                                  | 121 – 128 |
| 9       | Kumarow Botanical Institute, Russia         | Published Research paper                              | 129 – 134 |
| 10      | Shreenath Maskoba Sahakari<br>Karkhana Ltd  | Advance Excel Practices                               | 135 – 138 |
|         | Shreenath Maskoba Sahakari<br>Karkhana Ltd. | Taxation System and Process Costing In Sugar Industry | 139 – 142 |
| 11      | Maharashtra Sahitya Parishad                | Marathi Language Skill<br>Development Program         | 143 - 148 |