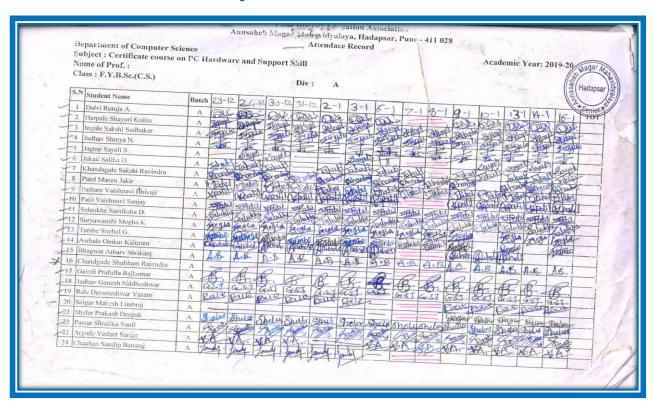

# Hadapsar, Pune – 411028. **INDEX**

**YEAR: 2020 - 2021** 

| Sr. No. | MOU                                         | ACTIVITY                                              | Page No.  |
|---------|---------------------------------------------|-------------------------------------------------------|-----------|
| 1       | BGM Technologies                            | Recruitment Drive                                     | 4 – 8     |
| 2       | ARK LEDS                                    | Visit for Training of Skill based program             | 9 – 11    |
| 3       | Keshav Sita Memorial Trust                  | Plastic garbage Disposal                              | 12 – 18   |
| 4       | Quickheal Foundation                        | Cyber Awareness and Literacy Cell                     | 19 – 26   |
| 5       | Milestores Mango Woods                      | Online Training for Academic Development              | 27 – 30   |
| 6       | Gyanyog Institute                           | Certificate Course in PC Hardware                     | 31 – 42   |
| 7       | Vaishnavi Agro Farm                         | Certificate Course in Mushroom<br>Cultivation         | 43 – 120  |
| 8       | Jetking Learning Centre                     | Employability Skills                                  | 121 – 128 |
| 9       | Kumarow Botanical Institute, Russia         | Published Research paper                              | 129 – 134 |
| 10      | Shreenath Maskoba Sahakari<br>Karkhana Ltd  | Advance Excel Practices                               | 135 – 138 |
|         | Shreenath Maskoba Sahakari<br>Karkhana Ltd. | Taxation System and Process Costing In Sugar Industry | 139 – 142 |
| 11      | Maharashtra Sahitya Parishad                | Marathi Language Skill<br>Development Program         | 143 - 148 |