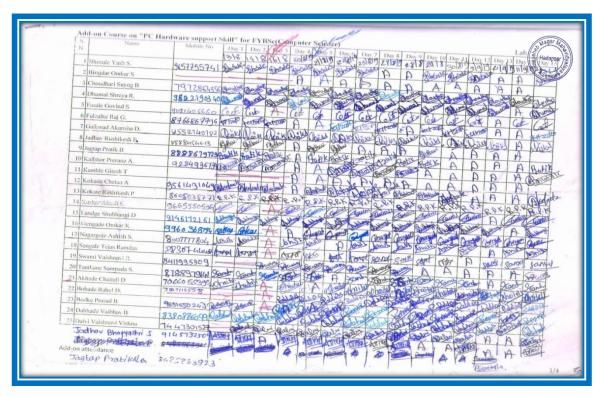

# Hadapsar, Pune – 411028. **INDEX**

**YEAR: 2020 - 2021** 

| Sr. No. | MOU                                         | ACTIVITY                                              | Page No.  |
|---------|---------------------------------------------|-------------------------------------------------------|-----------|
| 1       | BGM Technologies                            | Recruitment Drive                                     | 4 – 8     |
| 2       | ARK LEDS                                    | Visit for Training of Skill based program             | 9 – 11    |
| 3       | Keshav Sita Memorial Trust                  | Plastic garbage Disposal                              | 12 – 18   |
| 4       | Quickheal Foundation                        | Cyber Awareness and Literacy Cell                     | 19 – 26   |
| 5       | Milestores Mango Woods                      | Online Training for Academic Development              | 27 – 30   |
| 6       | Gyanyog Institute                           | Certificate Course in PC Hardware                     | 31 – 42   |
| 7       | Vaishnavi Agro Farm                         | Certificate Course in Mushroom<br>Cultivation         | 43 – 120  |
| 8       | Jetking Learning Centre                     | Employability Skills                                  | 121 – 128 |
| 9       | Kumarow Botanical Institute, Russia         | Published Research paper                              | 129 – 134 |
| 10      | Shreenath Maskoba Sahakari<br>Karkhana Ltd  | Advance Excel Practices                               | 135 – 138 |
|         | Shreenath Maskoba Sahakari<br>Karkhana Ltd. | Taxation System and Process Costing In Sugar Industry | 139 – 142 |
| 11      | Maharashtra Sahitya Parishad                | Marathi Language Skill<br>Development Program         | 143 - 148 |