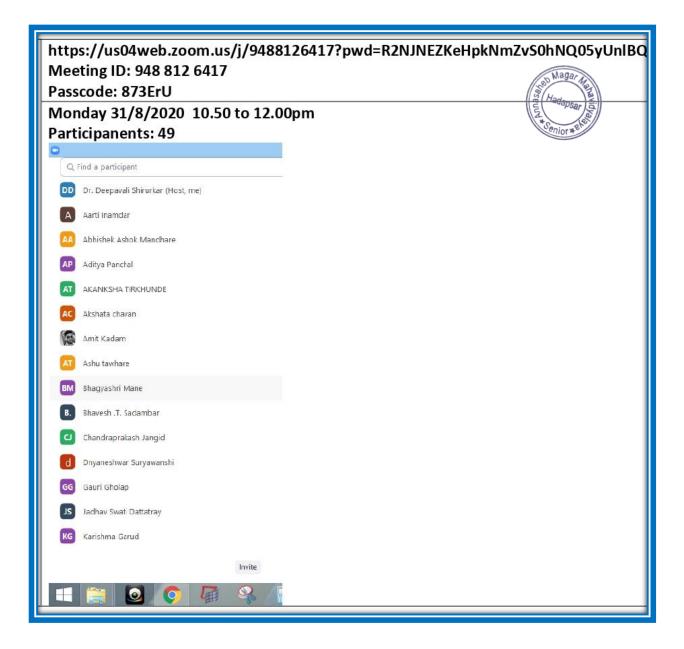

-------------------------------------------------------------------------------------------------------------------------------------------------------------------------------------------------------------------------------------------------------------------------------------------|
| 15/09/2020 | Topic: Dr. Deepavali Shirurkar's Zoom Meeting Time: Sep 15, 2020 10:50 AM India  Join Zoom Meeting https://us04web.zoom.us/j/9488126417?pwd=RXFRSjJzOEtMMWNra3creDRScVNpZz0S  Meeting ID: 948 812 6417 Passcode: 1234  15/9/2020 Tuesday 10.50 to 11.40pm Participanents: 60                 |

Criterion III 76 | P a g e

#### PDEA's Annasaheb Magar Mahavidyalaya, Hadapsar, Pune-28 SSR 2024 (4<sup>th</sup> Cycle)



Criterion III 77 | P a g e



Criterion III 78 | P a g e



Criterion III 79 | P a g e



Criterion III 80 | P a g e



Criterion III 81 | P a g e



Criterion III 82 | P a g e



Criterion III 83 | P a g e



Criterion III 84 | P a g e



Criterion III 85 | P a g e



Criterion III 86 | P a g e



Criterion III 87 | P a g e



Criterion III 88 | P a g e



Criterion III 89 | P a g e



Criterion III 90 | P a g e



Criterion III 91 | P a g e



Criterion III 92 | P a g e



Criterion III 93 | P a g e



Criterion III 94 | P a g e



Criterion III 95 | P a g e



Criterion III 96 | P a g e



Criterion III 97 | P a g e



Criterion III 98 | P a g e



Criterion III 99 | P a g e



Criterion III 100 | P a g e



Criterion III 101 | P a g e



Criterion III 102 | P a g e

Dr. Kiran Ranadive is inviting you to a scheduled Zoom meeting. Topic: Dr.Kiran Ranadive SYBSc Botany zoom