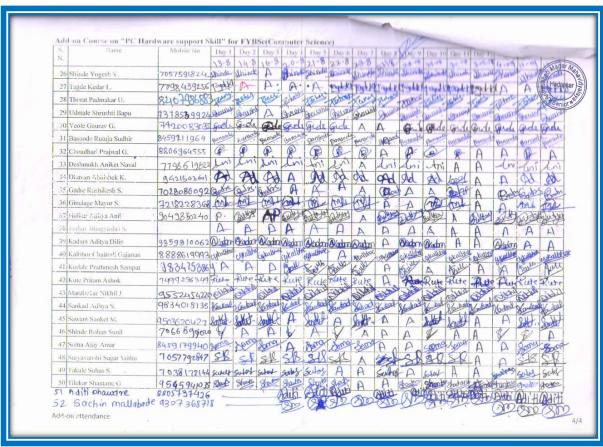

# Hadapsar, Pune – 411028. **INDEX**

**YEAR: 2020 - 2021** 

| Sr. No. | MOU                                         | ACTIVITY                                              | Page No.  |
|---------|---------------------------------------------|-------------------------------------------------------|-----------|
| 1       | BGM Technologies                            | Recruitment Drive                                     | 4 – 8     |
| 2       | ARK LEDS                                    | Visit for Training of Skill based program             | 9 – 11    |
| 3       | Keshav Sita Memorial Trust                  | Plastic garbage Disposal                              | 12 – 18   |
| 4       | Quickheal Foundation                        | Cyber Awareness and Literacy Cell                     | 19 – 26   |
| 5       | Milestores Mango Woods                      | Online Training for Academic Development              | 27 – 30   |
| 6       | Gyanyog Institute                           | Certificate Course in PC Hardware                     | 31 – 42   |
| 7       | Vaishnavi Agro Farm                         | Certificate Course in Mushroom<br>Cultivation         | 43 – 120  |
| 8       | Jetking Learning Centre                     | Employability Skills                                  | 121 – 128 |
| 9       | Kumarow Botanical Institute, Russia         | Published Research paper                              | 129 – 134 |
| 10      | Shreenath Maskoba Sahakari<br>Karkhana Ltd  | Advance Excel Practices                               | 135 – 138 |
|         | Shreenath Maskoba Sahakari<br>Karkhana Ltd. | Taxation System and Process Costing In Sugar Industry | 139 – 142 |
| 11      | Maharashtra Sahitya Parishad                | Marathi Language Skill<br>Development Program         | 143 - 148 |