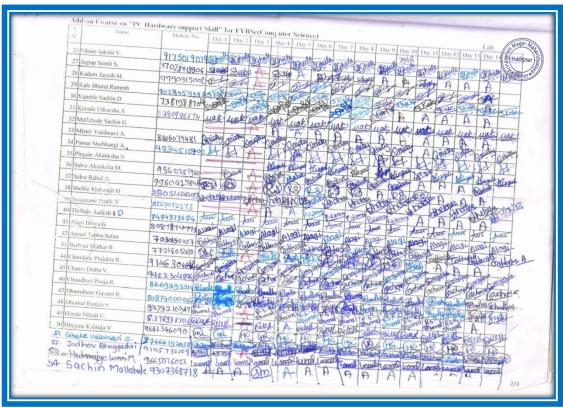

# Hadapsar, Pune – 411028. **INDEX**

**YEAR: 2020 - 2021** 

| Sr. No. | MOU                                         | ACTIVITY                                              | Page No.  |
|---------|---------------------------------------------|-------------------------------------------------------|-----------|
| 1       | BGM Technologies                            | Recruitment Drive                                     | 4 – 8     |
| 2       | ARK LEDS                                    | Visit for Training of Skill based program             | 9 – 11    |
| 3       | Keshav Sita Memorial Trust                  | Plastic garbage Disposal                              | 12 – 18   |
| 4       | Quickheal Foundation                        | Cyber Awareness and Literacy Cell                     | 19 – 26   |
| 5       | Milestores Mango Woods                      | Online Training for Academic Development              | 27 – 30   |
| 6       | Gyanyog Institute                           | Certificate Course in PC Hardware                     | 31 – 42   |
| 7       | Vaishnavi Agro Farm                         | Certificate Course in Mushroom<br>Cultivation         | 43 – 120  |
| 8       | Jetking Learning Centre                     | Employability Skills                                  | 121 – 128 |
| 9       | Kumarow Botanical Institute, Russia         | Published Research paper                              | 129 – 134 |
| 10      | Shreenath Maskoba Sahakari<br>Karkhana Ltd  | Advance Excel Practices                               | 135 – 138 |
|         | Shreenath Maskoba Sahakari<br>Karkhana Ltd. | Taxation System and Process Costing In Sugar Industry | 139 – 142 |
| 11      | Maharashtra Sahitya Parishad                | Marathi Language Skill<br>Development Program         | 143 - 148 |