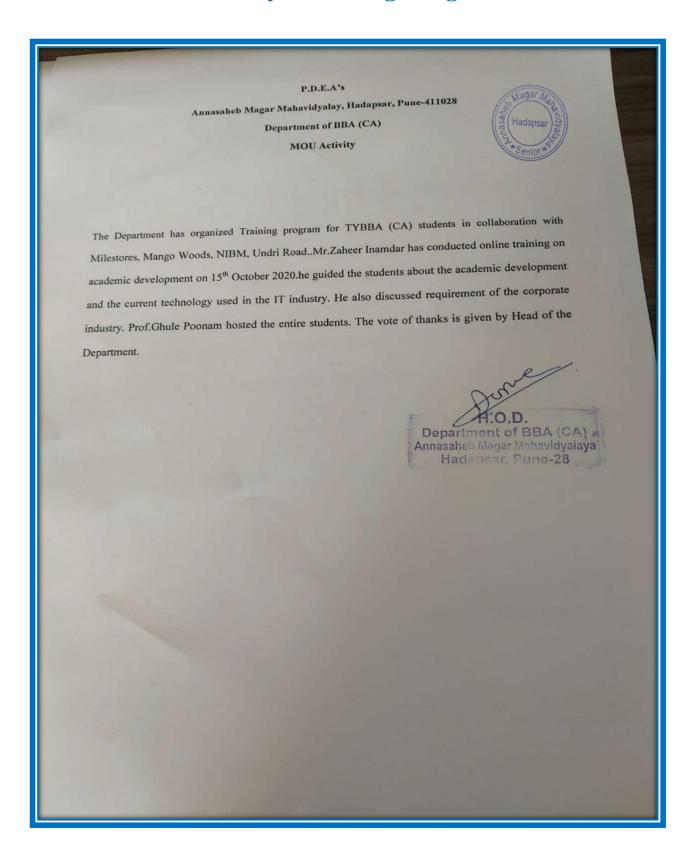

ndri road, Pune-411060

Principal Dr. P.N. Shelke

Annasaheb Magar Mahavidyalaya, Hadapsar, Pune-28.

**PRINCIPAL** 

Annasaheb Magar Mahavidyalays Hadapsar, Pune-411028.

**Criterion III** 27 | Page

# **MOU 5: MILESTORES MANGOWOODS**

# Student Exchange Activity: Online Training on Academic Development

**Activity: Student Notice** 

P.D.E.A's Annasaheb Magar Mahavidyalaya Hadapsar, Pune-411028 Department of B.B.A. (CA) NOTICE Date: 11/10/2020 This is hereby informed to all Students of TYBBA (CA) that the department has organized training program on 15th October 2020 in collaboration with Milestores, Mango Woods, NIBM, Undri Road .All the students must remain present for the webinar. Time: 09.00 a.m. to 3.00 p.m. Coordinator

Criterion III 28 | P a g e

# **Activity: Training Program**



Criterion III 29 | P a g e

# **Activity: Student Attendance**



Criterion III 30 | P a g e

# **MOU 6: GYANYOG INFOTECH**

# uyanyog Infotech



#### MEMORANDUM OF UNDERSTANDING

This memorandum of understanding is signed between The Gyanyog Infotech located at 2nd Floor, Janu Niketan, Pune Solapur Road, Hadapsar, and Pune - 411028. AND

The Annasaheb Magar Mahavidyalaya, located at Hadapsar, Pune-28 behalf of itself and acting through the Principal.

Dated on 27/11/2021.

AND WHEREAS it is helpful to college to conduct the new course for computer hardware & networking, software development courses. The Gyanyog Infotech organization will help in content creation for various courses. Also it will help to conduct the courses and gives advance knowledge by providing industrial trainers an