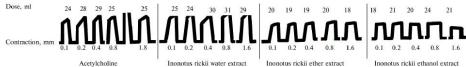

---|----------------------------|-------------------|-----------------|
| 167    | 88       | 134                        | 135               | 179             |
| 160    | 78       | 140                        | 138               | 175             |
| 155    | 75       | 139                        | 130               | 182             |
| 170    | 90       | 142                        | 126               | 172             |
| 171    | 85       | 136                        | 134               | 178             |
| 155    | 85       | 137                        | 122               | 180             |

93

Criterion III 131 | P a g e

#### PDEA's Annasaheb Magar Mahavidyalaya, Hadapsar, Pune-28 **SSR 2024 (4<sup>th</sup> Cycle)**

### **Activity: Research Paper**

#### БИОЛОГИЧЕСКИЕ НАУКИ





Рис. 1. Протокол изучения диапазона сокращения мускулатуры куриной подвздошной кишки (мм) под действием природного нейромедиатора (ацетилхолин) и экстрактов Inonotus rickii

Fig. 1. Protocol for studying the range of contraction of the muscles of the chicken ileum (mm) under the action of a natural neurotransmitter (acetylcholine) and extracts of Inonotus rickii

Дозы (мл) препаратов для изучения стимулирующего воздействия на ЦНС экстрактов Inonotus rickii

Табл. 2. Table 2.

Doses (ml) of preparations for studying the stimulating effect on the central nervous system of Inonotus rickii extracts

| Доза (мл) | Ацетилхолин | Диэтиловый эфир (экстракт) | Этанол (экстракт) | Вода (экстракт) |
|-----------|-------------|----------------------------|-------------------|-----------------|
| 0.1