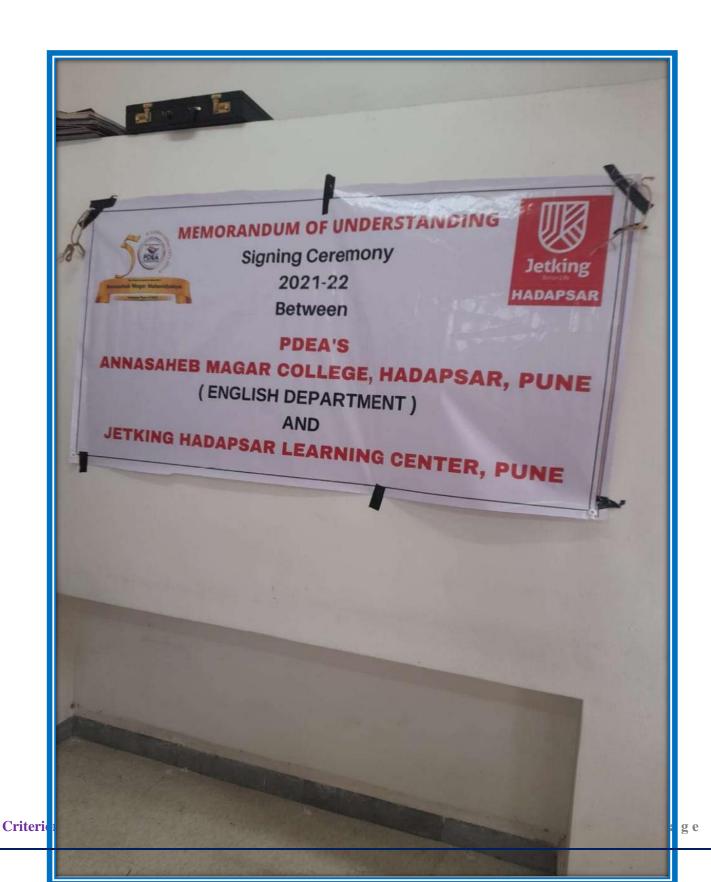

|      |
| 61 | Jyotsna Sathe      |      |
| 62 | Kadambari Zende    |      |
| 63 | Deepti Manoj       |      |
| 64 | Pranav Choudhari   |      |
| 65 | Durga Chourasia    |      |
| 66 | Adekar Sayali      |      |
| 67 | Akanksha Hinge     |      |
| 68 | Rutuja Anantwar    |      |
| 69 | Anchal Kalbhor     |      |
| 70 | Sandhya Antu       |      |
| 71 | Anushree Bhosale   |      |
| 72 | Amrut Bilagi       |      |
| 73 | Kshitija Choudhari |      |
| 74 | Domale Prateeksha  |      |
| 75 | Aditya Rajendra    |      |
| 76 | Sneha Jagtap       |      |
| 77 | Kalantre           |      |
| 78 | Kudale Akash       |      |
| 79 | Samruddhi Malode   |      |
| 80 | Shivani Avhale     |      |
| 81 | Kshitija Mane      |      |

Criterion III 126 | P a g e

### **Activity: Banner**



### **Activity: Report**

#### One Day Webinar on

#### "EMPLOYABILITY SKILLS"

24th, August 2021

Organized by

**English Department** 

Pune District Education Association's

Annasaheb Magar Mahavidyalaya, Hadapsar, Pune,

Maharashtra – 411028, India

#### Webinar Report

Department of English, Annasaheb Magar College has signed an MOU with Jetking, Hadapsar Learning Center. A webinar was organized regarding the Employability Skills for the students on 24<sup>th</sup> August, 2021. 81 students benefited from this webinar. Dr. W. S. Khandewale, Head, Department of English compered and organized the program. Mr. Suresh Patel made a PowerPoint presentation on various fields for EMPLOYABILITY and elaborated on the skills that are required for post pandemic employment opportunities.