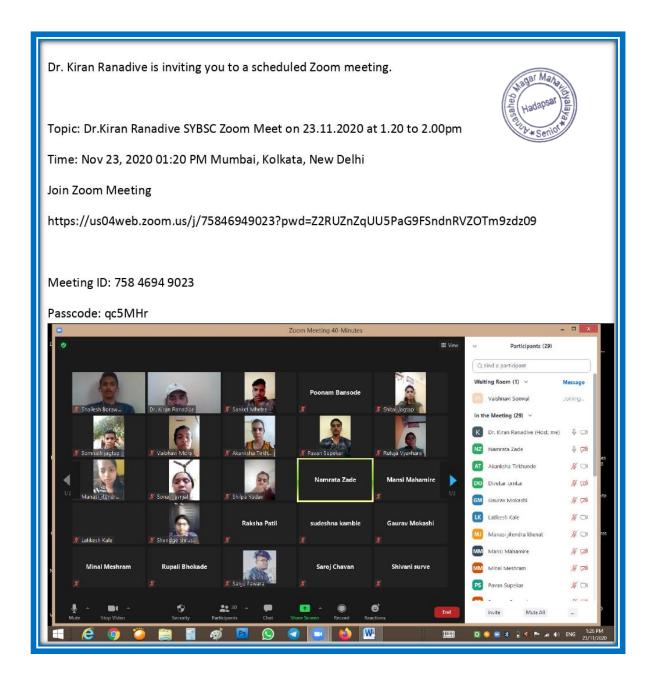

Meeting https://us04web.zoom.us/j/9488126417?pwd=RXFRSjJzOEtMMWNra3creDRScVNpZz0S  Meeting ID: 948 812 6417 Passcode: 1234  15/9/2020 Tuesday 10.50 to 11.40pm Participanents: 60                 |

Criterion III 76 | P a g e

#### PDEA's Annasaheb Magar Mahavidyalaya, Hadapsar, Pune-28 SSR 2024 (4<sup>th</sup> Cycle)



Criterion III 77 | P a g e



Criterion III 78 | P a g e



Criterion III 79 | P a g e



Criterion III 80 | P a g e



Criterion III 81 | P a g e



Criterion III 82 | P a g e



Criterion III 83 | P a g e



Criterion III 84 | P a g e



Criterion III 85 | P a g e



Criterion III 86 | P a g e



Criterion III 87 | P a g e



Criterion III 88 | P a g e



Criterion III 89 | P a g e



Criterion III 90 | P a g e



Criterion III 91 | P a g e



Criterion III 92 | P a g e



Criterion III 93 | P a g e



Criterion III 94 | P a g e



Criterion III 95 | P a g e



Criterion III 96 | P a g e



Criterion III 97 | P a g e



Criterion III 98 | P a g e



Criterion III 99 | P a g e



Criterion III 100 | P a g e



Criterion III 101 | P a g e



Criterion III 102 | P a g e

Dr. Kiran Ranadive is inviting you to a scheduled Zoom meeting. Topic: Dr.Kiran Ranadive SYBSc Botany zoom meet 14.10.2020 at 1.20pm Time: Oct 14, 2020 01:20 PM Mumbai, Kolkata, New Delhi Join Zoom Meeting https://us04web.zoom.us/j/75906768961?pwd=c3lPNFphTWx1cGpiSHhmeUE3eEU2QT09 Meeting ID: 759 0676 8961 Passcode: 6yh6Kv Participants (43) Q Find a participant Waiting Room (1) v Prashansha Randeriya In the Meeting (43) ~ K Dr. Kiran Ranadive (Host, me) NZ Namrata zade \$ 70 A Aarti Inamdar %