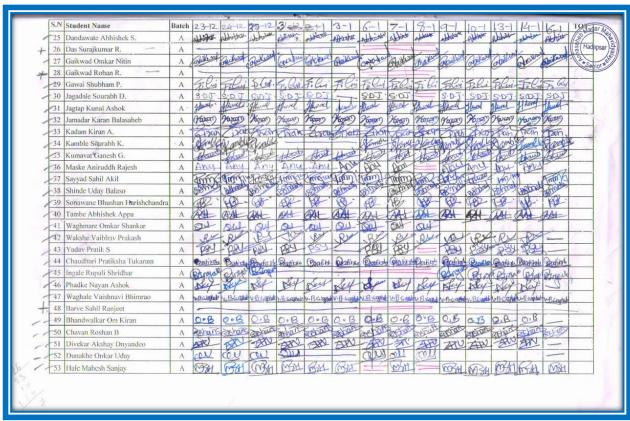

# Hadapsar, Pune – 411028. **INDEX**

**YEAR: 2020 - 2021** 

| Sr. No. | MOU                                         | ACTIVITY                                              | Page No.  |
|---------|---------------------------------------------|-------------------------------------------------------|-----------|
| 1       | BGM Technologies                            | Recruitment Drive                                     | 4 – 8     |
| 2       | ARK LEDS                                    | Visit for Training of Skill based program             | 9 – 11    |
| 3       | Keshav Sita Memorial Trust                  | Plastic garbage Disposal                              | 12 – 18   |
| 4       | Quickheal Foundation                        | Cyber Awareness and Literacy Cell                     | 19 – 26   |
| 5       | Milestores Mango Woods                      | Online Training for Academic Development              | 27 – 30   |
| 6       | Gyanyog Institute                           | Certificate Course in PC Hardware                     | 31 – 42   |
| 7       | Vaishnavi Agro Farm                         | Certificate Course in Mushroom<br>Cultivation         | 43 – 120  |
| 8       | Jetking Learning Centre                     | Employability Skills                                  | 121 – 128 |
| 9       | Kumarow Botanical Institute, Russia         | Published Research paper                              | 129 – 134 |
| 10      | Shreenath Maskoba Sahakari<br>Karkhana Ltd  | Advance Excel Practices                               | 135 – 138 |
|         | Shreenath Maskoba Sahakari<br>Karkhana Ltd. | Taxation System and Process Costing In Sugar Industry | 139 – 142 |
| 11      | Maharashtra Sahitya Parishad                | Marathi Language Skill<br>Development Program         | 143 - 148 |