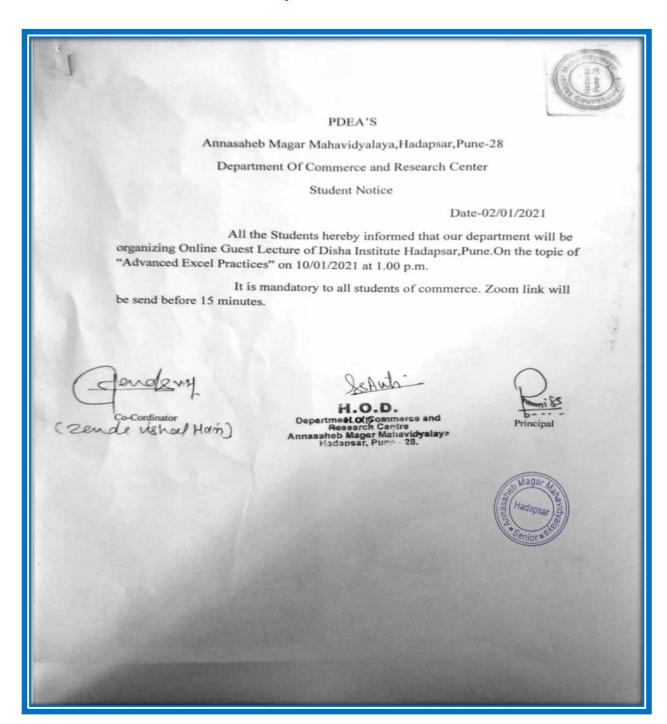

filiated College of Savitribai Phule Pune University, Pune and SHREENATH MASKOBA SAKHAR KHARKHANA LTD. Shreenath Nagar, Patedhan, Tal-Daund, Dist.-Pune.

The purpose of this MOU is to establish a framework for collaborative relationship to improve the skills of the students in the field of Life Sciences.

#### Scope:

With due respect of each other independence and mutual benefits, both the institutes will conduct the following activities:

- \* Development of curriculum of skill oriented courses in Life Sciences.
- \* Faculty sharing.
- \* Infrastructure sharing.
- \* Imparting career oriented education and skills to students.

Criterion III 135 | P a g e

### MOU 10: SHREENATH MASKOBA SAHAKARI KARKHANA LTD.

**Guest Lecture Activity: Advanced Excel Practices Activity: Student Notice** 



Criterion III 136 | P a g e

# **Activity: Teacher Attendance and Photo's**



Criterion III 137 | P a g e

### **Activity: Student Attendance and Photo's**



Criterion III 138 | P a g e

# MOU 10: SHREENATH MASKOBA SAHAKARI KARKHANA LTD.

Guest Lecture Activity: Taxation System and Process Costing in Sugar Industry



Criterion III 139 | P a g e

## **Activity: Teachers Attendance and Photo's**



Criterion III 140 | P a g e

### **Activity: Student Attendance and Photo's**



Criterion III 141 | P a g e

### **Activity: Student Identity Card Photo**



Criterion III 142 | P a g e

#### MOU 11: MAHARASHATRA SAHITYA PARISHAD



# सामंजस्य करार



शैक्षणिक गुणवत्ता



सहकार्य

यासाठी

पुणे जिल्हा शिक्षण मंडळाचे, अण्णासाहेब मगर महाविद्यालय, हडपसर, पुणे मराठी विभाग

आणि

महाराष्ट्र साहित्य