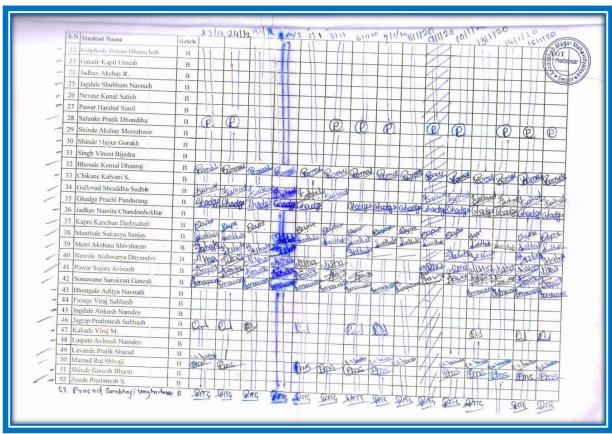

# Hadapsar, Pune – 411028. **INDEX**

**YEAR: 2020 - 2021** 

| Sr. No. | MOU                                         | ACTIVITY                                              | Page No.  |
|---------|---------------------------------------------|-------------------------------------------------------|-----------|
| 1       | BGM Technologies                            | Recruitment Drive                                     | 4 – 8     |
| 2       | ARK LEDS                                    | Visit for Training of Skill based program             | 9 – 11    |
| 3       | Keshav Sita Memorial Trust                  | Plastic garbage Disposal                              | 12 – 18   |
| 4       | Quickheal Foundation                        | Cyber Awareness and Literacy Cell                     | 19 – 26   |
| 5       | Milestores Mango Woods                      | Online Training for Academic Development              | 27 – 30   |
| 6       | Gyanyog Institute                           | Certificate Course in PC Hardware                     | 31 – 42   |
| 7       | Vaishnavi Agro Farm                         | Certificate Course in Mushroom<br>Cultivation         | 43 – 120  |
| 8       | Jetking Learning Centre                     | Employability Skills                                  | 121 – 128 |
| 9       | Kumarow Botanical Institute, Russia         | Published Research paper                              | 129 – 134 |
| 10      | Shreenath Maskoba Sahakari<br>Karkhana Ltd  | Advance Excel Practices                               | 135 – 138 |
|         | Shreenath Maskoba Sahakari<br>Karkhana Ltd. | Taxation System and Process Costing In Sugar Industry | 139 – 142 |
| 11      | Maharashtra Sahitya Parishad                | Marathi Language Skill<br>Development Program         | 143 - 148 |