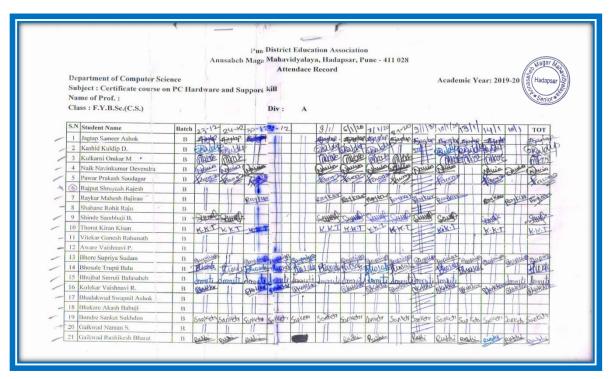

# Hadapsar, Pune – 411028. **INDEX**

**YEAR: 2020 - 2021** 

| Sr. No. | MOU                                         | ACTIVITY                                              | Page No.  |
|---------|---------------------------------------------|-------------------------------------------------------|-----------|
| 1       | BGM Technologies                            | Recruitment Drive                                     | 4 – 8     |
| 2       | ARK LEDS                                    | Visit for Training of Skill based program             | 9 – 11    |
| 3       | Keshav Sita Memorial Trust                  | Plastic garbage Disposal                              | 12 – 18   |
| 4       | Quickheal Foundation                        | Cyber Awareness and Literacy Cell                     | 19 – 26   |
| 5       | Milestores Mango Woods                      | Online Training for Academic Development              | 27 – 30   |
| 6       | Gyanyog Institute                           | Certificate Course in PC Hardware                     | 31 – 42   |
| 7       | Vaishnavi Agro Farm                         | Certificate Course in Mushroom<br>Cultivation         | 43 – 120  |
| 8       | Jetking Learning Centre                     | Employability Skills                                  | 121 – 128 |
| 9       | Kumarow Botanical Institute, Russia         | Published Research paper                              | 129 – 134 |
| 10      | Shreenath Maskoba Sahakari<br>Karkhana Ltd  | Advance Excel Practices                               | 135 – 138 |
|         | Shreenath Maskoba Sahakari<br>Karkhana Ltd. | Taxation System and Process Costing In Sugar Industry | 139 – 142 |
| 11      | Maharashtra Sahitya Parishad                | Marathi Language Skill<br>Development Program         | 143 - 148 |