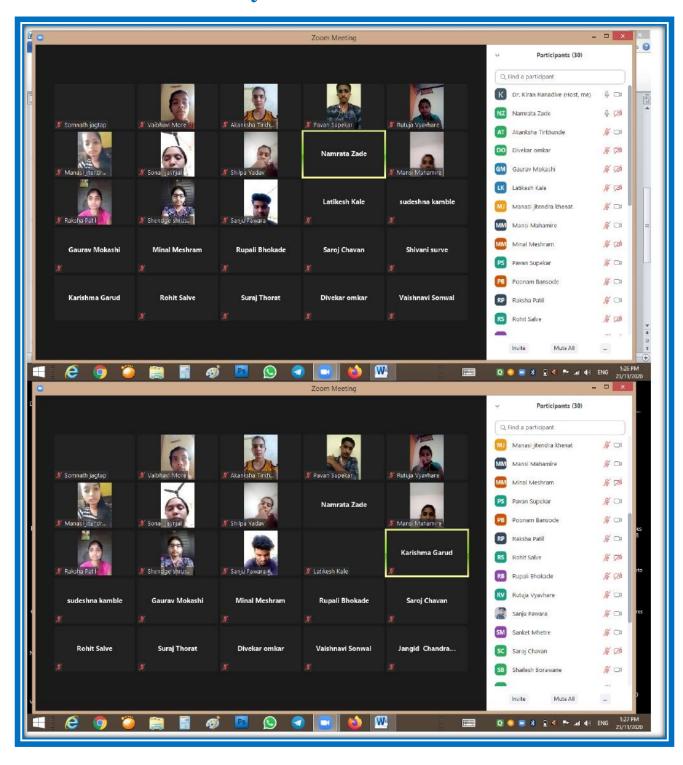

's Zoom Meeting Time: Sep 15, 2020 10:50 AM India  Join Zoom Meeting https://us04web.zoom.us/j/9488126417?pwd=RXFRSjJzOEtMMWNra3creDRScVNpZz0S  Meeting ID: 948 812 6417 Passcode: 1234  15/9/2020 Tuesday 10.50 to 11.40pm Participanents: 60                 |

Criterion III 76 | P a g e

#### PDEA's Annasaheb Magar Mahavidyalaya, Hadapsar, Pune-28 SSR 2024 (4<sup>th</sup> Cycle)



Criterion III 77 | P a g e



Criterion III 78 | P a g e



Criterion III 79 | P a g e



Criterion III 80 | P a g e



Criterion III 81 | P a g e



Criterion III 82 | P a g e



Criterion III 83 | P a g e



Criterion III 84 | P a g e



Criterion III 85 | P a g e



Criterion III 86 | P a g e



Criterion III 87 | P a g e



Criterion III 88 | P a g e



Criterion III 89 | P a g e



Criterion III 90 | P a g e



Criterion III 91 | P a g e



Criterion III 92 | P a g e



Criterion III 93 | P a g e



Criterion III 94 | P a g e



Criterion III 95 | P a g e



Criterion III 96 | P a g e



Criterion III 97 | P a g e



Criterion III 98 | P a g e



Criterion III 99 | P a g e



Criterion III 100 | P a g e



Criterion III 101 | P a g e



Criterion III 102 | P a g e

Dr. Kiran Ranadive is inviting you to a scheduled Zoom meeting. Topic: Dr.Kiran Ranadive SYBSc Botany zoom meet 14.10.2020 at 1.20pm Time: Oct 14, 2020 01:20 PM Mumbai, Kolkata, New Delhi Join Zoom Meeting https://us04web.zoom.us/j/75906768961?pwd=c3lPNFphTWx1cGpiSHhmeUE3eEU2QT09 Meeting ID: 759 0676 8961 Passcode: 6yh6Kv Participants (43) Q Find a participant Waiting Room (1) v Prashansha Randeriya In the Meeting (43) ~ K Dr. Kiran