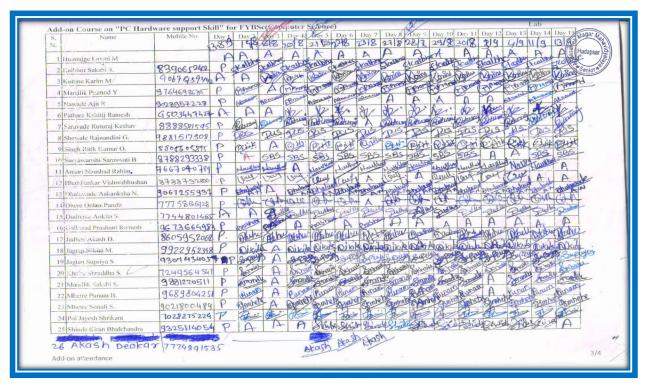

# Hadapsar, Pune – 411028. **INDEX**

**YEAR: 2020 - 2021** 

| Sr. No. | MOU                                         | ACTIVITY                                              | Page No.  |
|---------|---------------------------------------------|-------------------------------------------------------|-----------|
| 1       | BGM Technologies                            | Recruitment Drive                                     | 4 – 8     |
| 2       | ARK LEDS                                    | Visit for Training of Skill based program             | 9 – 11    |
| 3       | Keshav Sita Memorial Trust                  | Plastic garbage Disposal                              | 12 – 18   |
| 4       | Quickheal Foundation                        | Cyber Awareness and Literacy Cell                     | 19 – 26   |
| 5       | Milestores Mango Woods                      | Online Training for Academic Development              | 27 – 30   |
| 6       | Gyanyog Institute                           | Certificate Course in PC Hardware                     | 31 – 42   |
| 7       | Vaishnavi Agro Farm                         | Certificate Course in Mushroom<br>Cultivation         | 43 – 120  |
| 8       | Jetking Learning Centre                     | Employability Skills                                  | 121 – 128 |
| 9       | Kumarow Botanical Institute, Russia         | Published Research paper                              | 129 – 134 |
| 10      | Shreenath Maskoba Sahakari<br>Karkhana Ltd  | Advance Excel Practices                               | 135 – 138 |
|         | Shreenath Maskoba Sahakari<br>Karkhana Ltd. | Taxation System and Process Costing In Sugar Industry | 139 – 142 |
| 11      | Maharashtra Sahitya Parishad                | Marathi Language Skill<br>Development Program         | 143 - 148 |