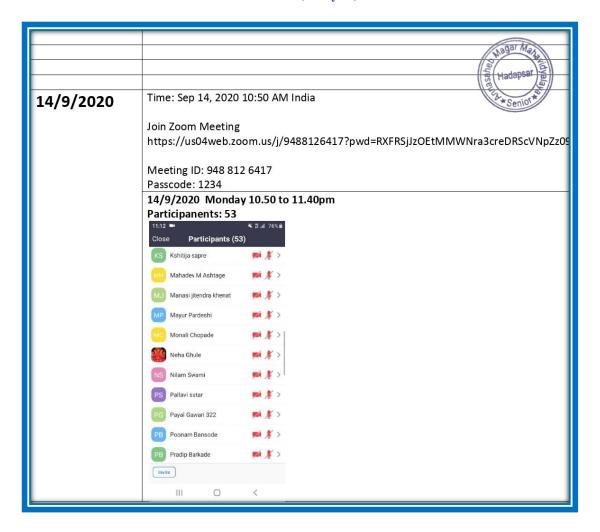

RSjJzOEtMMWNra3creDRScVNpZz09  Meeting ID: 948 812 6417 Passcode: 1234 |
|------------|----------------------------------------------------------------------------------------------------------------------------------------------------------------------------------------------------------------------------------------------------------------------------------------------|
| 15/09/2020 | Topic: Dr. Deepavali Shirurkar's Zoom Meeting Time: Sep 15, 2020 10:50 AM India  Join Zoom Meeting https://us04web.zoom.us/j/9488126417?pwd=RXFRSjJzOEtMMWNra3creDRScVNpZz0S  Meeting ID: 948 812 6417 Passcode: 1234  15/9/2020 Tuesday 10.50 to 11.40pm Participanents: 60                 |

Criterion III 76 | P a g e

#### PDEA's Annasaheb Magar Mahavidyalaya, Hadapsar, Pune-28 SSR 2024 (4<sup>th</sup> Cycle)



Criterion III 77 | P a g e



Criterion III 78 | P a g e



Criterion III 79 | P a g e



Criterion III 80 | P a g e



Criterion III 81 | P a g e



Criterion III 82 | P a g e



Criterion III 83 | P a g e



Criterion III 84 | P a g e



Criterion III 85 | P a g e



Criterion III 86 | P a g e



Criterion III 87 | P a g e



Criterion III 88 | P a g e



Criterion III 89 | P a g e



Criterion III 90 | P a g e



Criterion III 91 | P a g e



Criterion III 92 | P a g e



Criterion III 93 | P a g e



Criterion III 94 | P a g e



Criterion III 95 | P a g e



Criterion III 96 | P a g e



Criterion III 97 | P a g e



Criterion III 98 | P a g e



Criterion III 99 | P a g e



Criterion III 100 | P a g e



Criterion III 101 | P a g e



Criterion III 102 | P a g e

Dr. Kiran Ranadiv