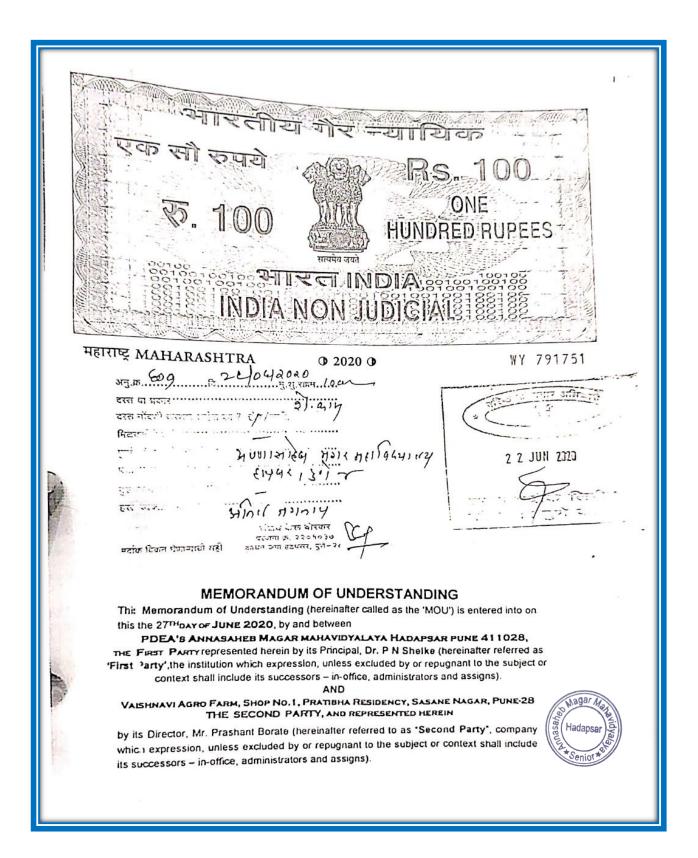

# Hadapsar, Pune – 411028. **INDEX**

**YEAR: 2020 - 2021** 

| Sr. No. | MOU                                         | ACTIVITY                                              | Page No.  |
|---------|---------------------------------------------|-------------------------------------------------------|-----------|
| 1       | BGM Technologies                            | Recruitment Drive                                     | 4 – 8     |
| 2       | ARK LEDS                                    | Visit for Training of Skill based program             | 9 – 11    |
| 3       | Keshav Sita Memorial Trust                  | Plastic garbage Disposal                              | 12 – 18   |
| 4       | Quickheal Foundation                        | Cyber Awareness and Literacy Cell                     | 19 – 26   |
| 5       | Milestores Mango Woods                      | Online Training for Academic Development              | 27 – 30   |
| 6       | Gyanyog Institute                           | Certificate Course in PC Hardware                     | 31 – 42   |
| 7       | Vaishnavi Agro Farm                         | Certificate Course in Mushroom<br>Cultivation         | 43 – 120  |
| 8       | Jetking Learning Centre                     | Employability Skills                                  | 121 – 128 |
| 9       | Kumarow Botanical Institute, Russia         | Published Research paper                              | 129 – 134 |
| 10      | Shreenath Maskoba Sahakari<br>Karkhana Ltd  | Advance Excel Practices                               | 135 – 138 |
|         | Shreenath Maskoba Sahakari<br>Karkhana Ltd. | Taxation System and Process Costing In Sugar Industry | 139 – 142 |
| 11      | Maharashtra Sahitya Parishad                | Marathi Language Skill<br>Development Program         | 143 - 148 |