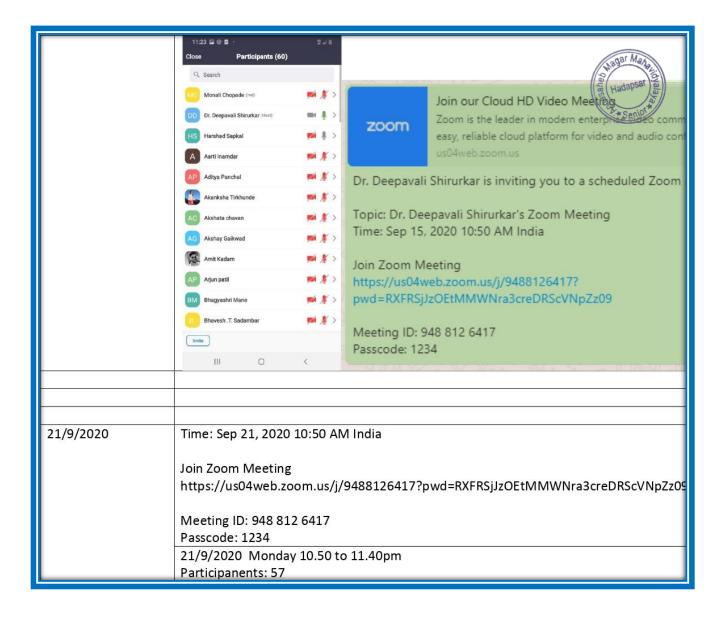

Meeting ID: 948 812 6417 Passcode: 1234 |
|------------|----------------------------------------------------------------------------------------------------------------------------------------------------------------------------------------------------------------------------------------------------------------------------------------------|
| 15/09/2020 | Topic: Dr. Deepavali Shirurkar's Zoom Meeting Time: Sep 15, 2020 10:50 AM India  Join Zoom Meeting https://us04web.zoom.us/j/9488126417?pwd=RXFRSjJzOEtMMWNra3creDRScVNpZz0S  Meeting ID: 948 812 6417 Passcode: 1234  15/9/2020 Tuesday 10.50 to 11.40pm Participanents: 60                 |

Criterion III 76 | P a g e

#### PDEA's Annasaheb Magar Mahavidyalaya, Hadapsar, Pune-28 SSR 2024 (4<sup>th</sup> Cycle)



Criterion III 77 | P a g e



Criterion III 78 | P a g e



Criterion III 79 | P a g e



Criterion III 80 | P a g e



Criterion III 81 | P a g e



Criterion III 82 | P a g e



Criterion III 83 | P a g e



Criterion III 84 | P a g e



Criterion III 85 | P a g e



Criterion III 86 | P a g e



Criterion III 87 | P a g e



Criterion III 88 | P a g e



Criterion III 89 | P a g e



Criterion III 90 | P a g e



Criterion III 91 | P a g e



Criterion III 92 | P a g e



Criterion III 93 | P a g e



Criterion III 94 | P a g e



Criterion III 95 | P a g e



Criterion III 96 | P a g e



Criterion III 97 | P a g e



Criterion III 98 | P a g e



Criterion III 99 | P a g e



Criterion III 100 | P a g e



Criterion III 101 | P a g e



Criterion III 102 | P a g e

Dr. Kiran Ranadive is inviting you to a schedul