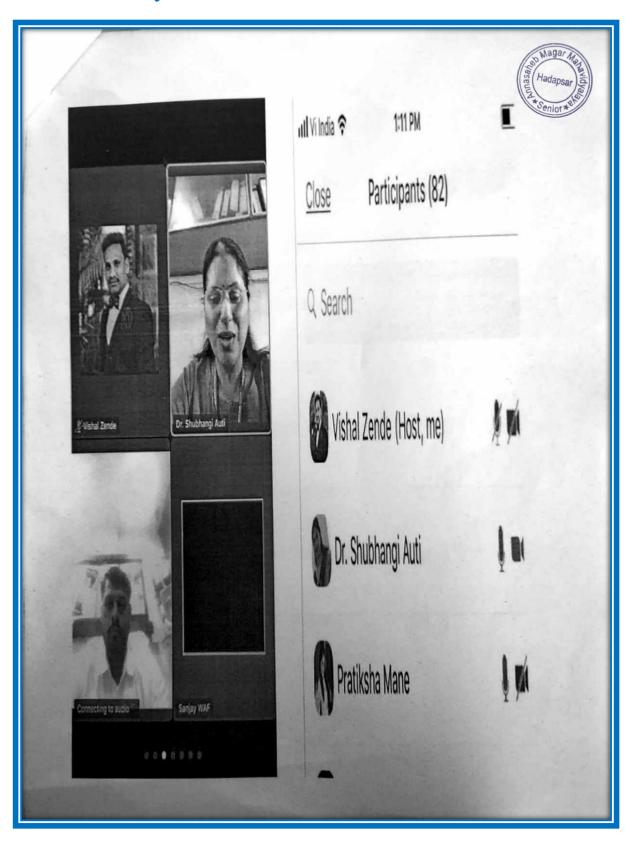

A SAKHAR KHARKHANA LTD. Shreenath Nagar, Patedhan, Tal-Daund, Dist.-Pune.

The purpose of this MOU is to establish a framework for collaborative relationship to improve the skills of the students in the field of Life Sciences.

#### Scope:

With due respect of each other independence and mutual benefits, both the institutes will conduct the following activities:

- \* Development of curriculum of skill oriented courses in Life Sciences.
- \* Faculty sharing.
- \* Infrastructure sharing.
- \* Imparting career oriented education and skills to students.

Criterion III 135 | P a g e

### MOU 10: SHREENATH MASKOBA SAHAKARI KARKHANA LTD.

**Guest Lecture Activity: Advanced Excel Practices Activity: Student Notice** 



Criterion III 136 | P a g e

# **Activity: Teacher Attendance and Photo's**



Criterion III 137 | P a g e

### **Activity: Student Attendance and Photo's**



Criterion III 138 | P a g e

# MOU 10: SHREENATH MASKOBA SAHAKARI KARKHANA LTD.

Guest Lecture Activity: Taxation System and Process Costing in Sugar Industry



Criterion III 139 | P a g e

## **Activity: Teachers Attendance and Photo's**



Criterion III 140 | P a g e

### **Activity: Student Attendance and Photo's**



Criterion III 141 | P a g e

### **Activity: Student Identity Card Photo**



Criterion III 142 | P a g e

#### MOU 11: MAHARASHATRA SAHITYA PARISHAD



# सामंजस्य करार



शैक्षणिक गुणवत्ता



सहकार्य

यासाठी

पुणे जिल्हा शिक्षण मंडळाचे, अण्णासाहेब मगर महाविद्यालय, हडपसर, पुणे मराठी विभाग

आणि

महाराष्ट्र साहित्य परिषद हडपसर शाखा, हडपसर, पुणे

दिनांक डिसेंबर २०१५ रोजी हा सामंजस्य करार (MOU)