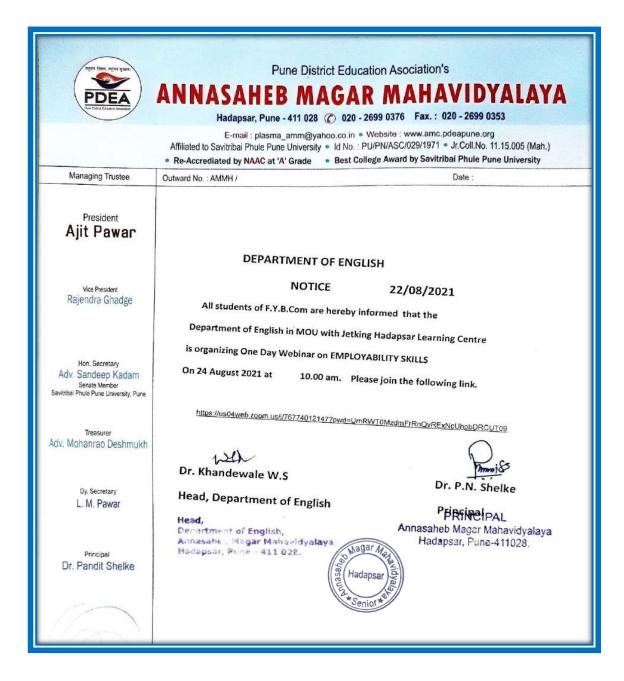

|
|                                                                                                 |                                                                                                                                                                                                                                                                                                               |                                                                                                                                                                                                                                                                                 |

Criterion III 123 | P a g e

Activity: Employability Skill Activity: Student Notice



Criterion III 124 | P a g e

Pune District Education Association's

# Annasaheb Magar Mahavidyalaya, Hadapsar, Pune, Maharashtra – 411028,

#### Webinar Participant Sheet

(2021 - 2022)

One Day State Level Webinar on "Employability Skills" 24th, August 262

| S.N. | Name                             |  |
|------|----------------------------------|--|
| 1    | Dr. Warsha Khandewale            |  |
| 2    | Prof. Shashi Walmiki             |  |
| 3    | Prof. Dheeraj Deshmukh           |  |
| 4    | Prof. Shivraj Tengse             |  |
| 5    | Jetking Hadapsar Learning Centre |  |
| 6    | Siddhesh Jadhav                  |  |
| 7    | Vaibhav Desai                    |  |
| 8    | Satyabhama                       |  |
| 9    | Shruti Balaji                    |  |
| 10   | Shinde Sonali