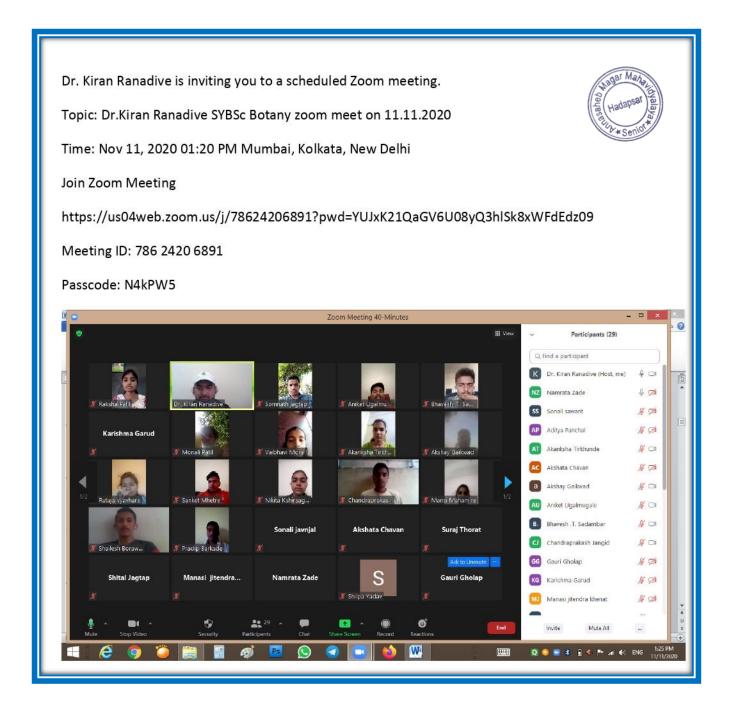

g ID: 948 812 6417 Passcode: 1234  15/9/2020 Tuesday 10.50 to 11.40pm Participanents: 60                 |

Criterion III 76 | P a g e

#### PDEA's Annasaheb Magar Mahavidyalaya, Hadapsar, Pune-28 SSR 2024 (4<sup>th</sup> Cycle)



Criterion III 77 | P a g e



Criterion III 78 | P a g e



Criterion III 79 | P a g e



Criterion III 80 | P a g e



Criterion III 81 | P a g e



Criterion III 82 | P a g e



Criterion III 83 | P a g e



Criterion III 84 | P a g e



Criterion III 85 | P a g e



Criterion III 86 | P a g e



Criterion III 87 | P a g e



Criterion III 88 | P a g e



Criterion III 89 | P a g e



Criterion III 90 | P a g e



Criterion III 91 | P a g e



Criterion III 92 | P a g e



Criterion III 93 | P a g e



Criterion III 94 | P a g e



Criterion III 95 | P a g e



Criterion III 96 | P a g e



Criterion III 97 | P a g e



Criterion III 98 | P a g e



Criterion III 99 | P a g e



Criterion III 100 | P a g e



Criterion III 101 | P a g e



Criterion III 102 | P a g e

Dr. Kiran Ranadive is inviting you to a scheduled Zoom meeting. Topic: Dr.Kiran Ranadive SYBSc Botany zoom meet 14.10.2020 at 1.20pm Time: Oct 14, 2020 01:20 PM Mumbai, Kolkata, New Delhi Join Zoom Meeting https://us04web.zoom.us/j/75906768961?pwd=c3lPNFphTWx1cGpiSHhmeUE3eEU2QT09 Meeting ID: 759 0676 8961 Passcode: 6yh6Kv Participants (43) Q Find a participant Waiting Room (1) v Prashansha Randeriya In the Meeting (43) ~ K Dr. Kiran Ranadive (Host, me) NZ Namrata zade \$ 70 A Aarti Inamdar % D1 Akanksha Tirkhunde & D1 AC Akshata chavan % CA a Akshay Gaikwad % DI Au Aniket Ugalmuga