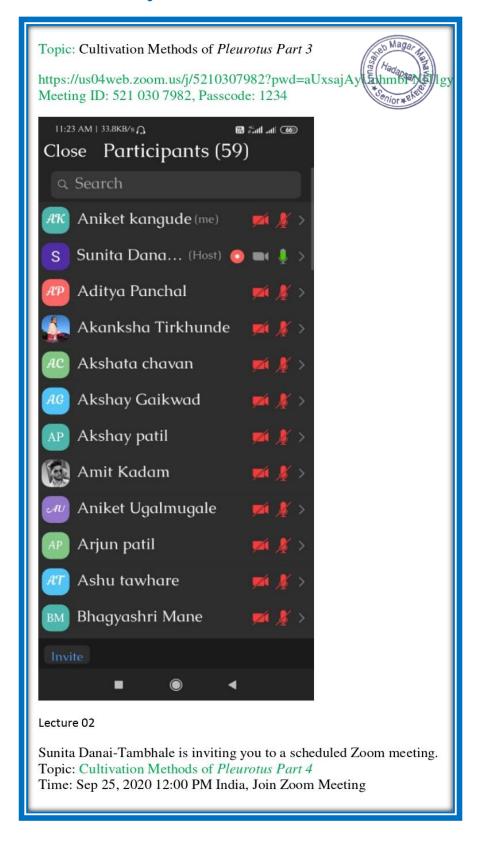

-------------|
| 15/09/2020 | Topic: Dr. Deepavali Shirurkar's Zoom Meeting Time: Sep 15, 2020 10:50 AM India  Join Zoom Meeting https://us04web.zoom.us/j/9488126417?pwd=RXFRSjJzOEtMMWNra3creDRScVNpZz0S  Meeting ID: 948 812 6417 Passcode: 1234  15/9/2020 Tuesday 10.50 to 11.40pm Participanents: 60                 |

Criterion III 76 | P a g e

#### PDEA's Annasaheb Magar Mahavidyalaya, Hadapsar, Pune-28 SSR 2024 (4<sup>th</sup> Cycle)



Criterion III 77 | P a g e



Criterion III 78 | P a g e



Criterion III 79 | P a g e



Criterion III 80 | P a g e



Criterion III 81 | P a g e



Criterion III 82 | P a g e



Criterion III 83 | P a g e



Criterion III 84 | P a g e



Criterion III 85 | P a g e



Criterion III 86 | P a g e



Criterion III 87 | P a g e



Criterion III 88 | P a g e



Criterion III 89 | P a g e



Criterion III 90 | P a g e



Criterion III 91 | P a g e



Criterion III 92 | P a g e



Criterion III 93 | P a g e



Criterion III 94 | P a g e



Criterion III 95 | P a g e



Criterion III 96 | P a g e



Criterion III 97 | P a g e



Criterion III 98 | P a g e



Criterion III 99 | P a g e



Criterion III 100 | P a g e



Criterion III 101 | P a g e



Criterion III 102 | P a g e

Dr. Kiran Ranadive is inviting you to a scheduled Zoom meeting. Topic: Dr.Kiran Ranadive SYBSc Botany zoom meet 14.10.2020 at 1.20pm Time: Oct 14, 2020 01:20 PM Mumbai, Kolkata, New Delhi Join Zoom Meeting https://us04web.zoom.us/j/75906768961?pwd=c3lPNFphTWx1cGpiSHhmeUE3eEU2QT09 Meeting ID: 759 0676 8961 Passcode: 6yh6Kv Participants (43) Q Find a participant Waiting Room (