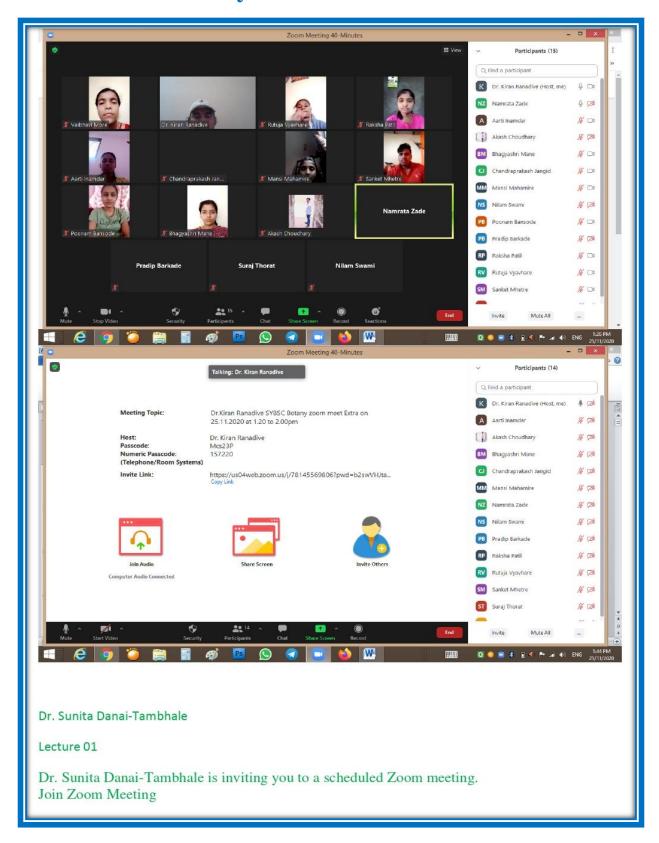

Topic: Dr. Deepavali Shirurkar's Zoom Meeting Time: Sep 15, 2020 10:50 AM India  Join Zoom Meeting https://us04web.zoom.us/j/9488126417?pwd=RXFRSjJzOEtMMWNra3creDRScVNpZz0S  Meeting ID: 948 812 6417 Passcode: 1234  15/9/2020 Tuesday 10.50 to 11.40pm Participanents: 60                 |

Criterion III 76 | P a g e

#### PDEA's Annasaheb Magar Mahavidyalaya, Hadapsar, Pune-28 SSR 2024 (4<sup>th</sup> Cycle)



Criterion III 77 | P a g e



Criterion III 78 | P a g e



Criterion III 79 | P a g e



Criterion III 80 | P a g e



Criterion III 81 | P a g e



Criterion III 82 | P a g e



Criterion III 83 | P a g e



Criterion III 84 | P a g e



Criterion III 85 | P a g e



Criterion III 86 | P a g e



Criterion III 87 | P a g e



Criterion III 88 | P a g e



Criterion III 89 | P a g e



Criterion III 90 | P a g e



Criterion III 91 | P a g e



Criterion III 92 | P a g e



Criterion III 93 | P a g e



Criterion III 94 | P a g e



Criterion III 95 | P a g e



Criterion III 96 | P a g e



Criterion III 97 | P a g e



Criterion III 98 | P a g e



Criterion III 99 | P a g e



Criterion III 100 | P a g e



Criterion III 101 | P a g e



Criterion III 102 | P a g e

Dr. Kiran Ranadive is inviting you to a scheduled Zoom meeting. Topic: Dr.Kiran Ranadive SYBSc Botany zoom meet 14.10.2020 at 1.20pm Time: Oct 14, 2020 01:20 PM Mumbai, Kolkata, New Delhi Join Zoom Meeting https://us04web.zoom.us/j/75906768961?pwd=c3lPNFphTWx1cGpiSHhmeUE3eEU2QT09 Meeting ID: 759 0676 8961 Passcode: 6yh6Kv Participants (43) Q Find a participant Waiting Room (1) v Prashansha Randeriya In t