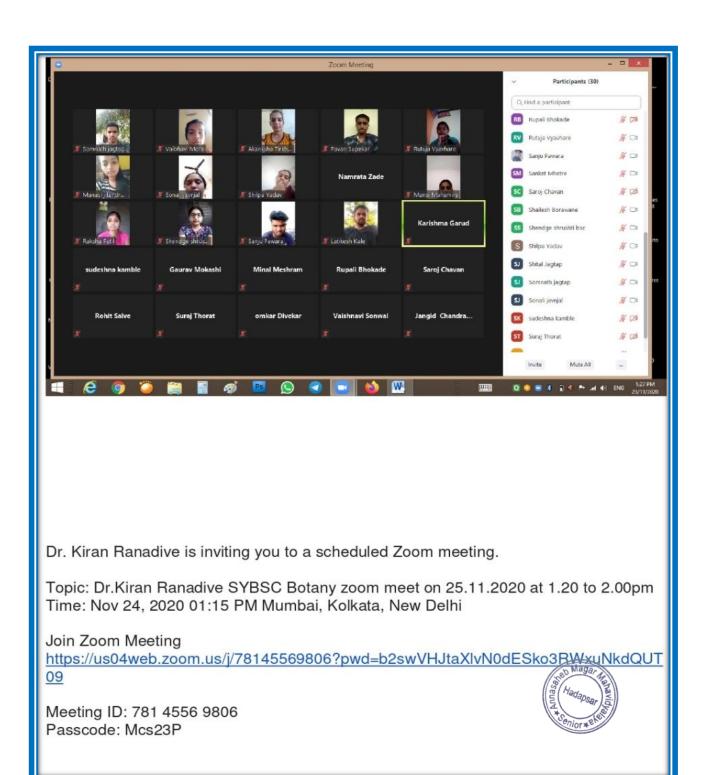

2020 10:50 AM India  Join Zoom Meeting https://us04web.zoom.us/j/9488126417?pwd=RXFRSjJzOEtMMWNra3creDRScVNpZz0S  Meeting ID: 948 812 6417 Passcode: 1234  15/9/2020 Tuesday 10.50 to 11.40pm Participanents: 60                 |

Criterion III 76 | P a g e

#### PDEA's Annasaheb Magar Mahavidyalaya, Hadapsar, Pune-28 SSR 2024 (4<sup>th</sup> Cycle)



Criterion III 77 | P a g e



Criterion III 78 | P a g e



Criterion III 79 | P a g e



Criterion III 80 | P a g e



Criterion III 81 | P a g e



Criterion III 82 | P a g e



Criterion III 83 | P a g e



Criterion III 84 | P a g e



Criterion III 85 | P a g e



Criterion III 86 | P a g e



Criterion III 87 | P a g e



Criterion III 88 | P a g e



Criterion III 89 | P a g e



Criterion III 90 | P a g e



Criterion III 91 | P a g e



Criterion III 92 | P a g e



Criterion III 93 | P a g e



Criterion III 94 | P a g e



Criterion III 95 | P a g e



Criterion III 96 | P a g e



Criterion III 97 | P a g e



Criterion III 98 | P a g e



Criterion III 99 | P a g e



Criterion III 100 | P a g e



Criterion III 101 | P a g e



Criterion III 102 | P a g e

Dr. Kiran Ranadive is inviting you to a scheduled Zoom meeting. Topic: Dr.Kiran Ranadive SYBSc Botany zoom meet 14.10.2020 at 1.20pm Time: Oct 14, 2020 01:20 PM Mumbai, Kolkata, New Delhi Join Zoom Meeting https://us04web.zoom.us/j/75906768961?pwd=c3lPNFphTWx1cGpiSHhmeUE3eEU2QT09 Meeting ID: 759 0676 8961 Passcode: 6yh6Kv Participants (43) Q Find a participant Waiting Room (1) v Prashansha Randeriya In the Meeting (43) ~ K Dr. Kiran Ranadive (Host, me) NZ Namrata