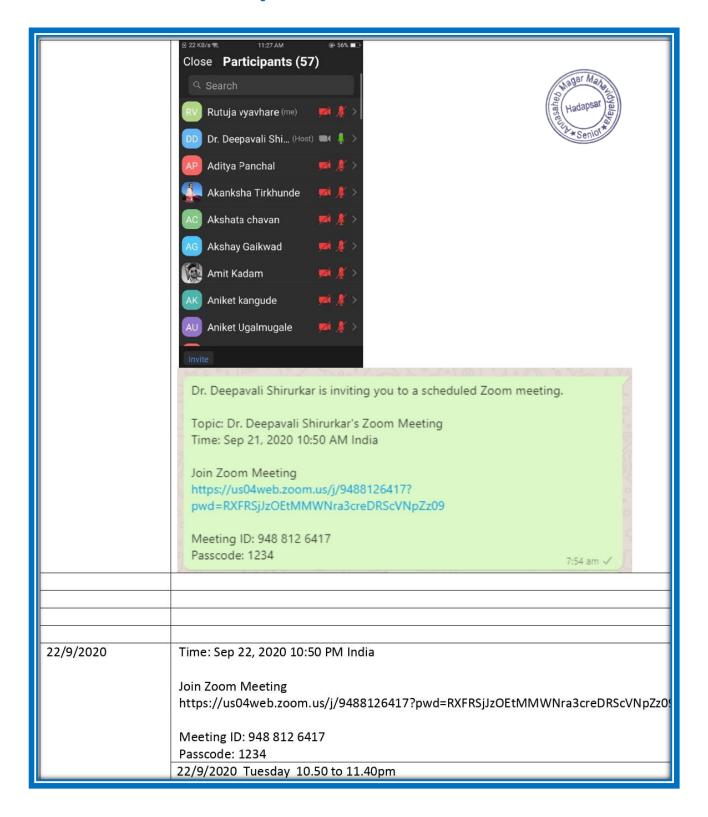

code: 1234 |
|------------|----------------------------------------------------------------------------------------------------------------------------------------------------------------------------------------------------------------------------------------------------------------------------------------------|
| 15/09/2020 | Topic: Dr. Deepavali Shirurkar's Zoom Meeting Time: Sep 15, 2020 10:50 AM India  Join Zoom Meeting https://us04web.zoom.us/j/9488126417?pwd=RXFRSjJzOEtMMWNra3creDRScVNpZz0S  Meeting ID: 948 812 6417 Passcode: 1234  15/9/2020 Tuesday 10.50 to 11.40pm Participanents: 60                 |

Criterion III 76 | P a g e

#### PDEA's Annasaheb Magar Mahavidyalaya, Hadapsar, Pune-28 SSR 2024 (4<sup>th</sup> Cycle)



Criterion III 77 | P a g e



Criterion III 78 | P a g e



Criterion III 79 | P a g e



Criterion III 80 | P a g e



Criterion III 81 | P a g e



Criterion III 82 | P a g e



Criterion III 83 | P a g e



Criterion III 84 | P a g e



Criterion III 85 | P a g e



Criterion III 86 | P a g e



Criterion III 87 | P a g e



Criterion III 88 | P a g e



Criterion III 89 | P a g e



Criterion III 90 | P a g e



Criterion III 91 | P a g e



Criterion III 92 | P a g e



Criterion III 93 | P a g e



Criterion III 94 | P a g e



Criterion III 95 | P a g e



Criterion III 96 | P a g e



Criterion III 97 | P a g e



Criterion III 98 | P a g e



Criterion III 99 | P a g e



Criterion III 100 | P a g e



Criterion III 101 | P a g e



Criterion III 102 | P a g e

Dr. Kiran Ranadive is inviting you to a scheduled Zoom meeting. Topic: Dr.Kir