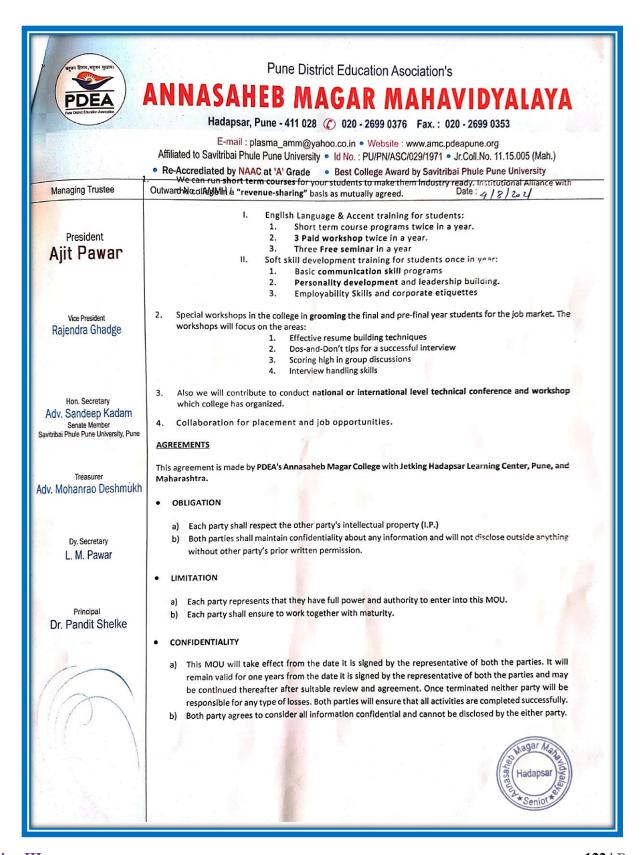

#### MEMORANDUM OF UNDERSTANDING

This memorandum of understanding is signed between:

The BGM Technologies located at Wagholi, Pune AND

The Annasaheb Magar Mahavidyalaya, located at Hadapsar, Pune-28 behalf of itself and acting through the Principal.

AND WHEREAS it is helpful to college to conduct the new course for Software Development. The BGM Technologies organization will help in content creation for various courses of Software Development. Also it will help to conduct the courses and gives advance knowledge by providing industrial trainers and subject experts who give training on latest technologies to the students.

- i Innovation in education leading restructuring of courses, new methods of teaching and learning and integral development of personality.
- ii As per industry requirement new technologies are introduced.

NOW THEREOF THE Annasaheb Magar Mahavidyalaya AND BGM Technologies. Have intended, agreed and consented to the following terms and deeds in pursuance of a common intent to promote and develop the study. Conducting the campus placement drive.

#### 1. FIELD OF COOPERATION:

- a. Both the institutions shall evolve a mutually acceptable schedule to develop programs, hold seminars and exchange visits.
- b. The said academic interaction and intellectual assimilation may include
  - i. Faculty/ Staff development and exchange
  - ii. Allow to conduct the campus drive for students
  - iii. Seminars, research, conferences and workshops
  - iv. Collaborations in the sharing of academic data, scientific information, intellectual property, articles and publications
  - v. Advice surgeries, placements and execute trainings