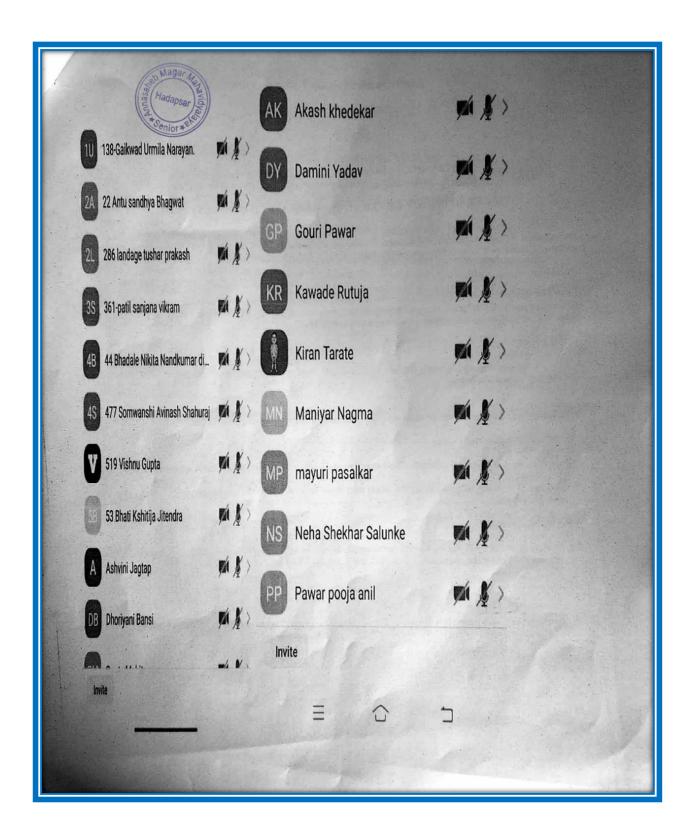

rpose of this MOU is to establish a framework for collaborative relationship to improve the skills of the students in the field of Life Sciences.

#### Scope:

With due respect of each other independence and mutual benefits, both the institutes will conduct the following activities:

- \* Development of curriculum of skill oriented courses in Life Sciences.
- \* Faculty sharing.
- \* Infrastructure sharing.
- \* Imparting career oriented education and skills to students.

Criterion III 135 | P a g e

### MOU 10: SHREENATH MASKOBA SAHAKARI KARKHANA LTD.

**Guest Lecture Activity: Advanced Excel Practices Activity: Student Notice** 



Criterion III 136 | P a g e

# **Activity: Teacher Attendance and Photo's**



Criterion III 137 | P a g e

### **Activity: Student Attendance and Photo's**



Criterion III 138 | P a g e

# MOU 10: SHREENATH MASKOBA SAHAKARI KARKHANA LTD.

Guest Lecture Activity: Taxation System and Process Costing in Sugar Industry



Criterion III 139 | P a g e

## **Activity: Teachers Attendance and Photo's**



Criterion III 140 | P a g e

### **Activity: Student Attendance and Photo's**



Criterion III 141 | P a g e

### **Activity: Student Identity Card Photo**



Criterion III 142 | P a g e

#### MOU 11: MAHARASHATRA SAHITYA PARISHAD



# सामंजस्य करार



शैक्षणिक गुणवत्ता



सहकार्य

यासाठी

पुणे जिल्हा शिक्षण मंडळाचे, अण्णासाहेब मगर महाविद्यालय, हडपसर, पुणे मराठी विभाग

आणि

महाराष्ट्र साहित्य परिषद हडपसर शाखा, हडपसर, पुणे

दिनांक डिसेंबर २०१५ रोजी हा सामंजस्य करार (MOU) पुणे जिल्हा शिक्षण मंडळाचे, अण्णासाहेब मगर महाविद्यालय, हडपसर, पुणे, मराठी विभाग