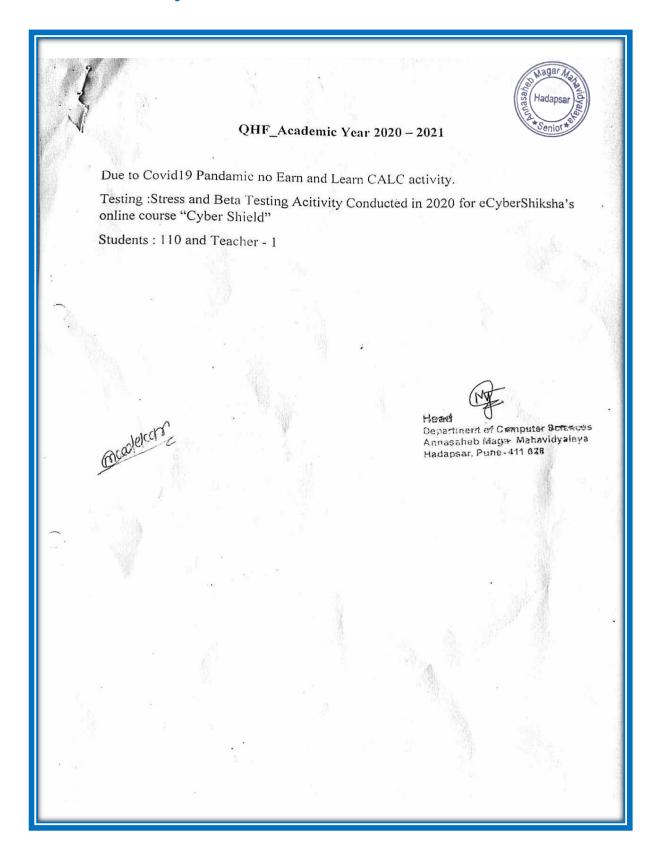

ATE WRITTEN FIRST HEREINABOVE.

SIGNED SEALED AND DELIVERED For "QUICK HEAL FOUNDATION"

Name: Mr. Ajay Shirke

Designation: Program Manager, CSR

SIGNED SEALED AND DELIVERED

For "Annasaheb Magar College"

Annasaheb Magar Mahavidyalaya Hadapsar, Pune-411028.

Name: Dr. Prashant Mulay Designation: Vice Principal

Witness

Name: Mrs. Sugandha Dani Designation: Sr. Executive, CSR Witness

Department of Computer Sciences Annasaheb Maga Mahavidyalaya Hadapsar, Pune-411 028

Name: Jagdale Manisha Nareyan

Designation: 4.0.D

**Criterion III** 22 | P a g e

# Student Exchange Activity: Cyber Awareness and Literacy Cell Activity: Student Meeting agenda



Criterion III 23 | P a g e

# **Activity: Student Meeting agenda**



Criterion III 24 | P a g e

# **Activity: Student Earn and Learn CALC**



Criterion III 25 | P a g e

# **Activity: Student Earn and Learn Project Details**

#### ANNEXURE A - SCOPE

1) Project Details: The project details are as follows:

1. Earn & Learn: Cyber Security Awareness Campaign

Eligibility: computer science student

Project cost & Disbursement schedule





- 1. Earn & Learn:
  - i. Provide training to selected volunteers.
  - ii. Provide required material in hard / soft form to institutes.
  - iii. Appoint and rope in coordinator for M&E
  - iv. Make payment to institutes.
- 2) Roles and Responsibilities of the Institute: The roles and responsibilities of the Institute will be as follows:
- 1. Earn & Learn:
  - a. Provide student volunteers as per requirement of QHF.
  - b. Provide faculty coordinators and SPoC for activity.
  - c. Student volunt