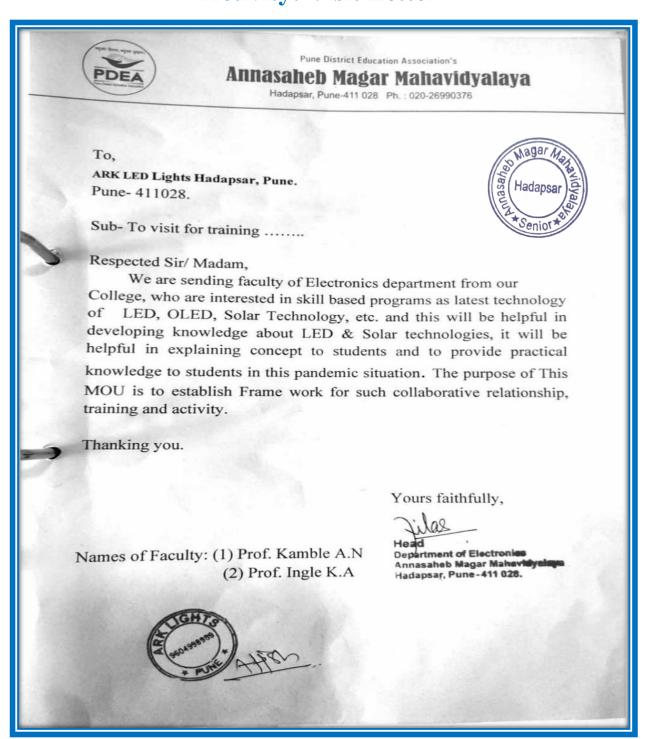

# Hadapsar, Pune – 411028. **INDEX**

**YEAR: 2020 - 2021** 

| Sr. No. | MOU                                         | ACTIVITY                                              | Page No.  |
|---------|---------------------------------------------|-------------------------------------------------------|-----------|
| 1       | BGM Technologies                            | Recruitment Drive                                     | 4 – 8     |
| 2       | ARK LEDS                                    | Visit for Training of Skill based program             | 9 – 11    |
| 3       | Keshav Sita Memorial Trust                  | Plastic garbage Disposal                              | 12 – 18   |
| 4       | Quickheal Foundation                        | Cyber Awareness and Literacy Cell                     | 19 – 26   |
| 5       | Milestores Mango Woods                      | Online Training for Academic Development              | 27 – 30   |
| 6       | Gyanyog Institute                           | Certificate Course in PC Hardware                     | 31 – 42   |
| 7       | Vaishnavi Agro Farm                         | Certificate Course in Mushroom<br>Cultivation         | 43 – 120  |
| 8       | Jetking Learning Centre                     | Employability Skills                                  | 121 – 128 |
| 9       | Kumarow Botanical Institute, Russia         | Published Research paper                              | 129 – 134 |
| 10      | Shreenath Maskoba Sahakari<br>Karkhana Ltd  | Advance Excel Practices                               | 135 – 138 |
|         | Shreenath Maskoba Sahakari<br>Karkhana Ltd. | Taxation System and Process Costing In Sugar Industry | 139 – 142 |
| 11      | Maharashtra Sahitya Parishad                | Marathi Language Skill<br>Development Program         | 143 - 148 |